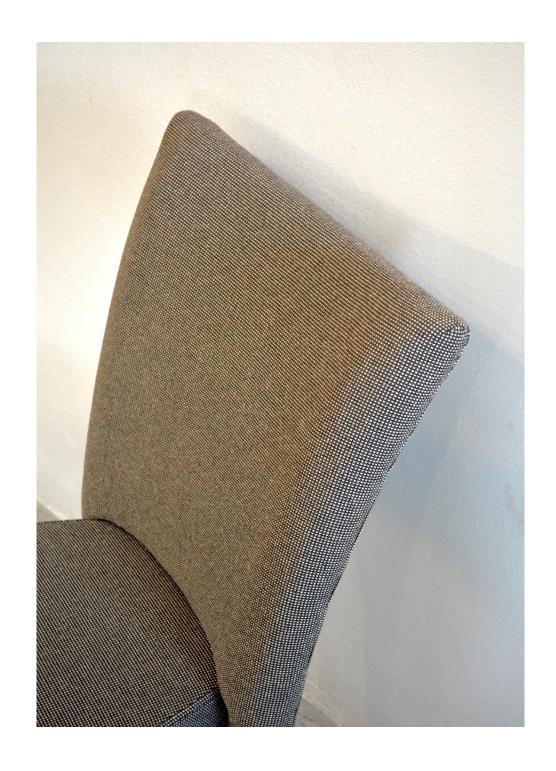

## Wide & Frameless

Roma has a backrest that is frameless and elegant. A fully upholstered backrest that reveals no exposed frame.

Backrests for Roma are also extra wide at than traditional 407mm Backrest widths. Excellent for dining

#### **Specifications**

25.4mm Square Aluminium Tubing
2.0mm wall thickness
Oven Baked Epoxy or Anodise Finish on Frames
Upholstered Backrest with Double Stitched feature
Polyurethane Moulded Seats