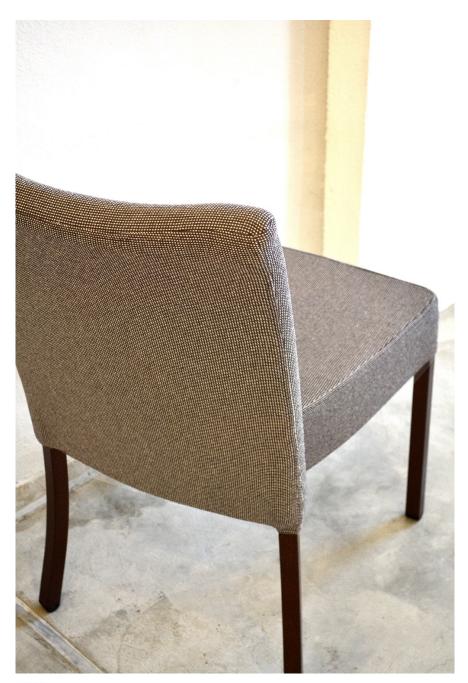

## Roma

Roma offers clients the best of a contemporary plsuh dining chair where frames traditionally manufactured from Wood are replaced by Aluminium. Offering lightweight benefits and fully welded frames that do not break, rock or fail like traditional wooden frames.

An elegant chair that is both timeless and classic in appearance.

## Wide & Frameless

Roma has a backrest that is frameless and elegant. A fully upholstered backrest that reveals no exposed frame.

Backrests for Roma are also extra wide at than traditional 407mm Backrest widths. Excellent for dining

#### **Specifications**

25.4mm Square Aluminium Tubing
2.0mm wall thickness
Oven Baked Epoxy or Anodise Finish on Frames
Upholstered Backrest with Double Stitched feature
Polyurethane Moulded Seats

Elegant Anodise Finish upon request

No exposed Screws and Slots

Extra Wide Backrest