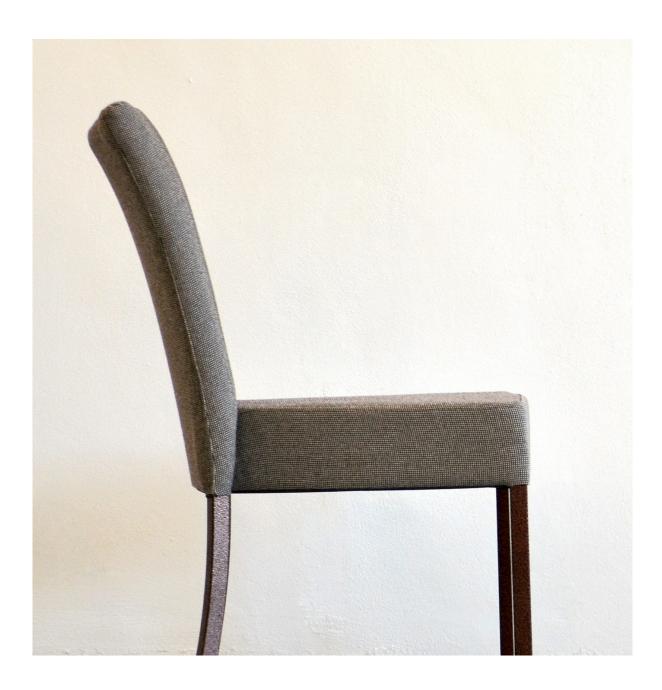

# Seating & Comfort

Deep seating offers guests the best seats in the house. Polyurethane Moulded Seats will not sink unlike traditional foam

Backrests are large and plush with an extra wide backrest. Backrest are curved Vertically and Horizontally enhancing comfort further.

# Curvaceous Handcraft

Each Aluminium Chair by Dheensay is a Handcrafted product to ensure the best attention to detail is given. A tradition that continues to this day.

This applies for Roma as well where each Bend, Curve and Weld on our frames are fully Handcrafted.

The result is a chair that is unique in appearance, and a better detailed product.