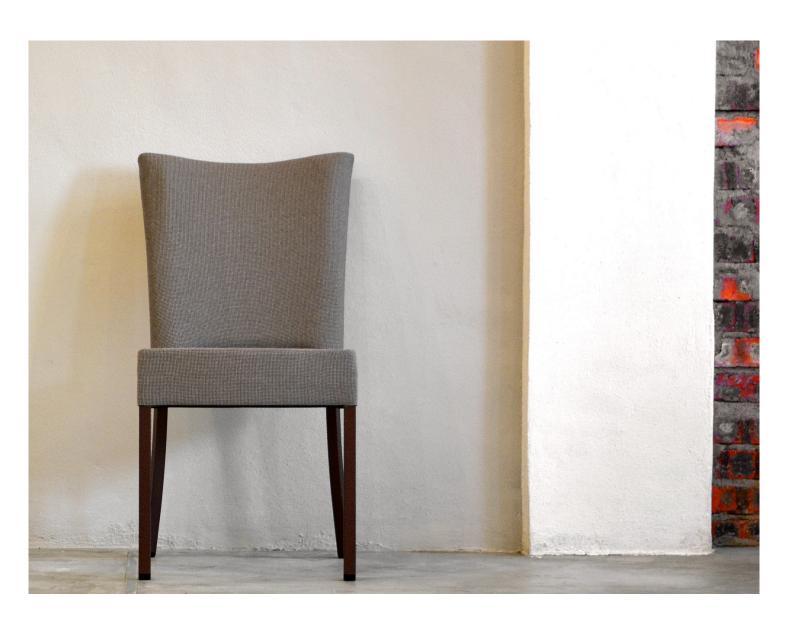

## Roma

Roma offers clients the best of a contemporary plsuh dining chair where frames traditionally manufactured from Wood are replaced by Aluminium. Offering lightweight benefits and fully welded frames that do not break, rock or fail like traditional wooden frames.

An elegant chair that is both timeless and classic in appearance.

## Wide & Frameless

Roma has a backrest that is frameless and elegant. A fully upholstered backrest that reveals no exposed frame.

Backrests for Roma are also extra wide at than traditional 407mm Backrest widths. Excellent for dining