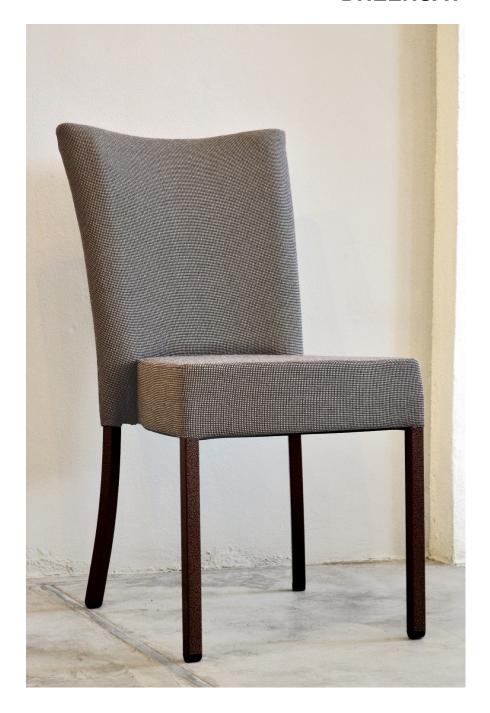

## Roma

Roma offers clients the best of a contemporary plsuh dining chair where frames traditionally manufactured from Wood are replaced by Aluminium. Offering lightweight benefits and fully welded frames that do not break, rock or fail like traditional wooden frames.

An elegant chair that is both timeless and classic in appearance.

## Wide & Frameless

Roma has a backrest that is frameless and elegant. A fully upholstered backrest that reveals no exposed frame.

Backrests for Roma are also extra wide at than traditional 407mm Backrest widths. Excellent for dining