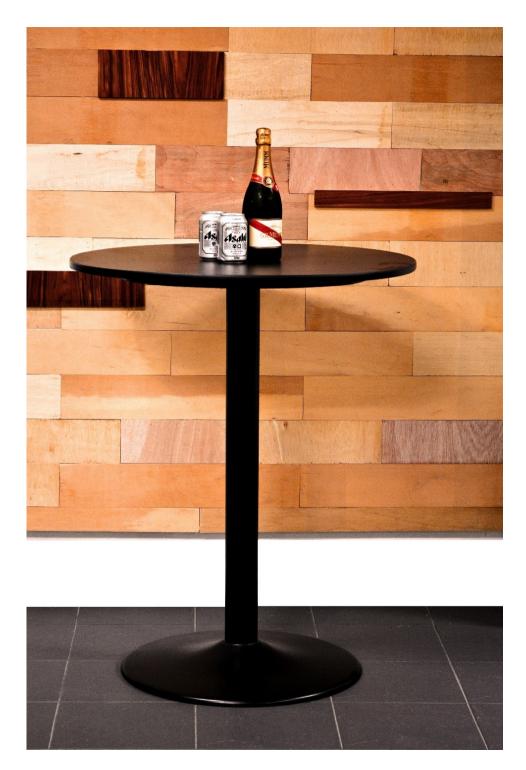

# Pedestal Cocktail Table

Cocktail Tables used are our basic tables for your cocktail eventss. Made with functionality in mind above all. Large pedestal base is 660mm Round which is larger than standard Pedestal bases for stability

## **Specifications**

18mm Solid Plywood Tops
Vinyl T Edging All Around
Non Woven Back Underlay under table tops
High Pressure Laminate Surface
660mm Round Pedestal Base

75mm Round Steel Tubing for Structure Black Textured Oven Baked Epoxy Finish

#### **Features**

High Pressure Laminated Surface
Wood Grain or Plain Laminate Colour
Portable for placement with ease
Comes with Nylon Studs for surface protection
Pedestal Base is larger in Diameter than industry standard
Stable and sturdy structure