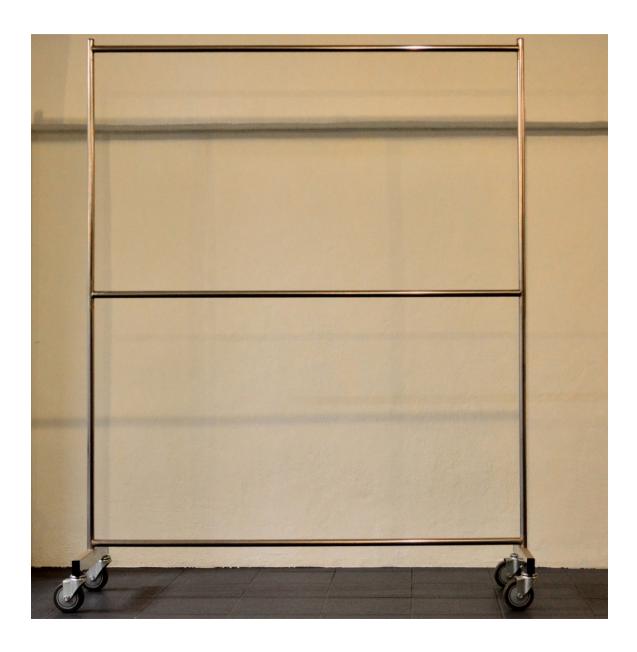

# **Garment Trolley**

Fully manufactured from Stainless Steel, Our Garment Trolleys are Hygienic and provide ample space for collection of Garments to be sent for Dry Cleaning. Lightweight and Mobile with our 100mm Round Polyurethane Wheels, these trolleys are ready to assist quickly at any given notice. Only 304 Grade Stainless Steel is used for this purpose. Garment Trolleys have been tested with over 85 Kilograms of weight capacity for durability

#### **GARMENT TROLLEY**

Dimensions (mm)

595W X 1550L X 1960H

## **Specifications**

Made from 304 Grade Stainless Steel
Round and Rectangular Frame Structure
100mm Round Polyurethane Wheels
All Wheels Swivel
Nylon Caps fitted for studs

#### Features

Stainless Steel Tubing is Strong and Robust
Clean and Hygenic
100mm Wheels are all swivel for easy manouvering
Tested with a load capacity of 85 Kilograms