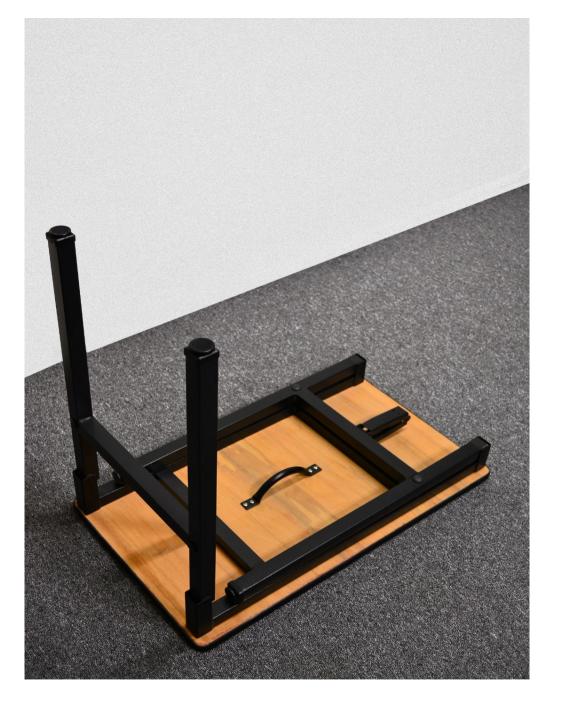

# Foldable, Stackable Lightweight

Foldable for Storage, Stackable for space and Furthermore Lightweight for easy carrying with Arm Handles. Built with Hotel Standards for better performance

### FOLDING EXAM TABLE

114.5

Folded Dimensions (Height)