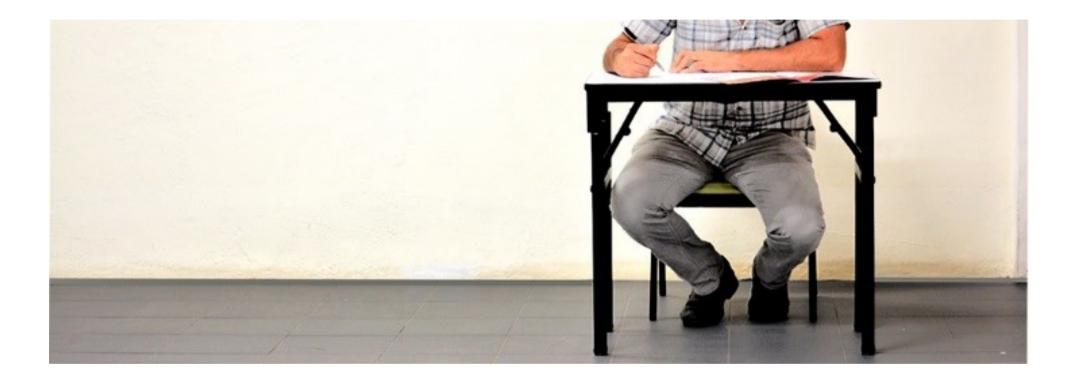

# Folding Exam Table

For School & University Students, to Seminars and Trainning Centres with Exam facilities, these tables are foldable, light and stackable

# Foldable, Stackable Lightweight

Foldable for Storage, Stackable for space and Furthermore Lightweight for easy carrying with Arm Handles. Built with Hotel Standards for better performance