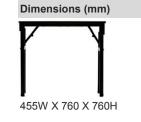

# Folding Exam Table

For School & University Students, to Seminars and Trainning Centres with Exam facilities, these tables are foldable, light and stackable





# Foldable, Stackable Lightweight

Foldable for Storage, Stackable for space and Furthermore Lightweight for easy carrying with Arm Handles. Built with Hotel Standards for better performance



### FOLDING EXAM TABLE



114.5

Folded Dimensions (Height)

## Weight

#### 8 Kilograms

## Specifications

32mm Square Hollow Steel TubingVinyl T Edgings fitted for safety1.2mm wall thicknessArm Handle for Carrying PurposeBlack Textured Oven Baked Epoxy Frame FinishAdjustable Leg Studs for Uneven Surface18mm Solid Plywood PlatformSpring Loaded Folding MechanismHigh Pressure Laminated SurfaceRounded Table Tops for safety

### Features

Rounded Tops prevent hard human contact Stackable for storage Arm Handle for carrying allows for easy portability Hotel Specifications for product for quality and durability High Pressure Laminated Surface Solid Plywood Tops instead of MDF

## Options

Oven Baked Frame Finish Colour Table Height for Lower Grade Students Laminated Surface in a avriety of colours