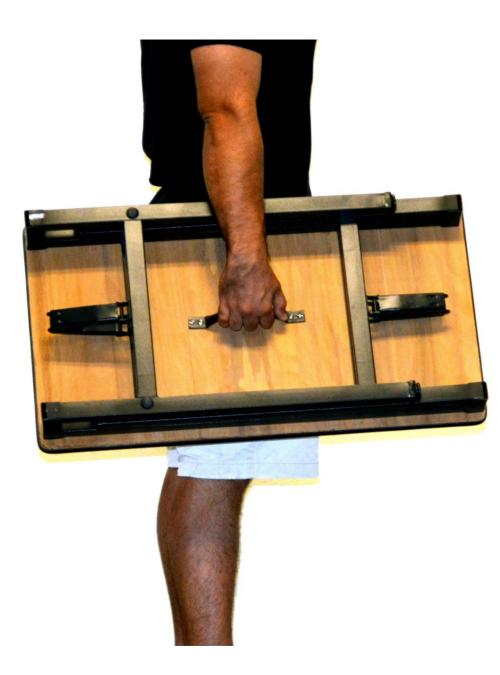

# Foldable, Stackable Lightweight

Foldable for Storage, Stackable for space and Furthermore Lightweight for easy carrying with Arm Handles. Built with Hotel Standards for better performance

## Weight