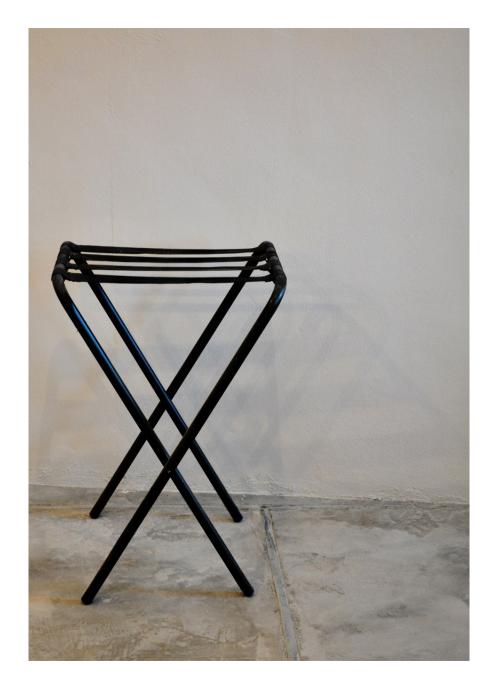

# Dummy Waiter Tray Stands

Made from Round Mild Steel Tubing and frame finish to colour of choice. Further available in Nickel Chrom Finish for high visibility. Comes with Nylon Straps in wider 50.8mm in Width in Standard Black. Foldable and Portable during collection for storage. Hospitality Industry approved

#### **DUMMY WAITER TRAY STAND**

## Dimensions (mm)

760W X 760L X 760H

## **Specifications**

Made from 25.4mm Round Steel Tubing
50.8mm Nylon Straps in Black X 4 units
Oven Baked Epoxy Finish as Standard with Nickel Chrome Finish optional
Nylon Leg Studs for protection of surface
85 Kilogram Rivet load capacity

## Features

Durable, Lightweight and Portable
Foldable for storage and placement
Finishes in Oven Baked Epoxy or Nickel Chrome upon request
Durable 50.8mm Nylon Straps exceed Industy standards