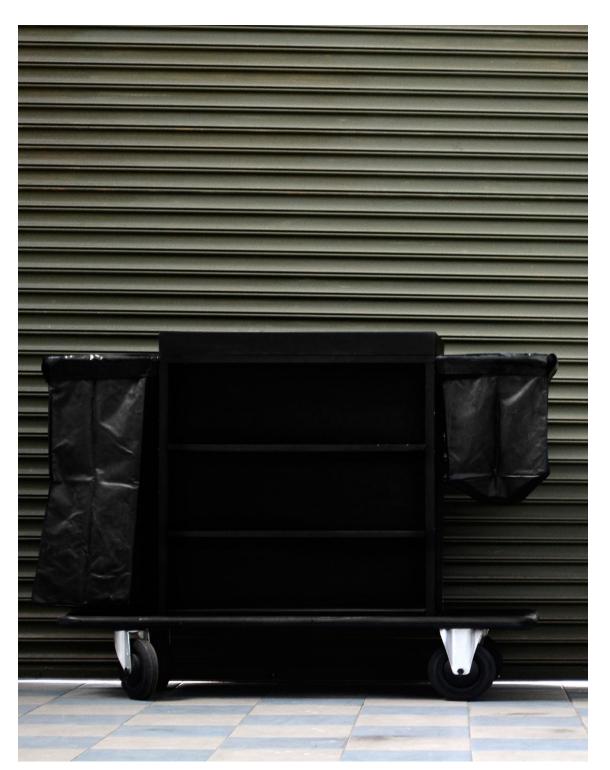

# Chambermaid Trolley / Maid Cart

Trolleys are used for the purpose of cleaning simple waste such as tissue papers and other small disposals from waste bins.

A large and small dumping bag is available for these trolleys.

3 inner compartment shelves used for replenishing small linens such as face and hand towels. A detachable ammeneties tray is used to replenish various bathroom ammeneties

# **Specifications**

18mm Solid Plywood Tops
High Pressure Laminate Finish for shell
Vinyl Canvas Bags with velcro
Heavy Duty Polyurethane Edgings
200mm Heavy Duty Wheels - 2 swivel & 2 fixed

Black Textured Oven Baked Epoxy Frame

## **Features**

High Pressure Laminate Finish is anti bacterial

Detachable Canvas Bags applied and detached with velcro for easy operation

Wheels are Heavy Duty for long lasting usage

Detachable Ammeneties Tray fitted for easy cleaning and stock replenishment

Canvas bags are heavy duty meant for outdoor usage

Polyurethane Heavy Duty Edgings on frame prevents hard surface contact