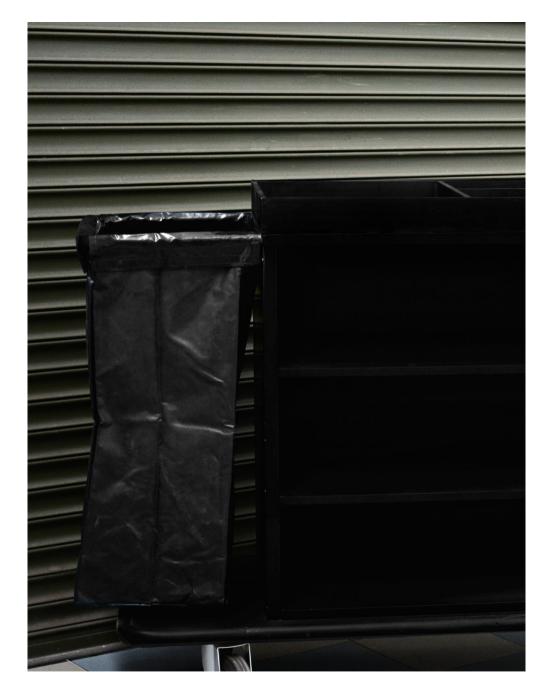

# Chambermaid Trolley / Maid Cart

Trolleys are used for the purpose of cleaning simple waste such as tissue papers and other small disposals from waste bins.

A large and small dumping bag is available for these trolleys.

## **Features**

High Pressure Laminate Finish is anti bacterial

Detachable Canvas Bags applied and detached with velcro for easy operation

Wheels are Heavy Duty for long lasting usage

Detachable Ammeneties Tray fitted for easy cleaning and stock replenishment

Canvas bags are heavy duty meant for outdoor usage

Polyurethane Heavy Duty Edgings on frame prevents hard surface contact